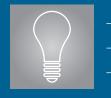

## Finish

rim White

| Dimensions |        |                    |
|------------|--------|--------------------|
|            | Length | 6 % in.<br>16.3 cm |
|            | Width  | 2 ¼ in.<br>5.8 cm  |
|            | Height | 2 in.<br>5.4 cm    |