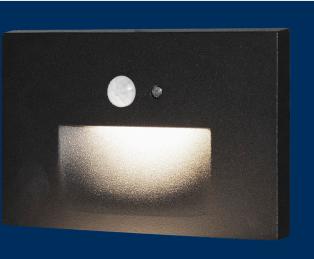

## Integrated LED Step Light

## STRL3MTBK

- Pre-installed photocell sensor.
- Energy savings dusk to dawn feature turns the LEDs ON when it's dark and OFF when there is light.
- Motion detection, automatically turn the lights ON and turns the lights OFF after 1 minute when the space is vacated.
- Suitable for indoor and outdoor installation.
- Suitable for wet locations.
- 5 years warranty.

## Lighting source

|  | Power      | 3W ~ 120V    |
|--|------------|--------------|
|  | Brightness | 85 Lumens    |
|  | Color      | 3000K        |
|  | Lifespan   | 25 000 Hours |

Black