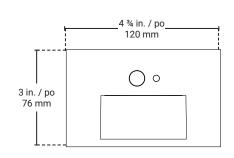

## DimensionsLength4 ¾ in.<br/>120 mmWidth1 ½ in.<br/>37 mmHeight3 in.<br/>76 mm

6000 Boulevard Thimens Saint-Laurent, Qc Canada, H4S 1S5 1.800.931.4470 www.bazz.ca

daniel.goulet@bazz.ca