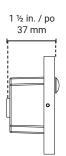

## DimensionsLength4 ¾ in.<br/>120 mmWidth1 ½ in.<br/>37 mmHeight3 in.<br/>76 mm

6000 Boulevard Thimens Saint-Laurent, Qc Canada, H4S 1S5 1.800.931.4470 www.bazz.ca

daniel.goulet@bazz.ca