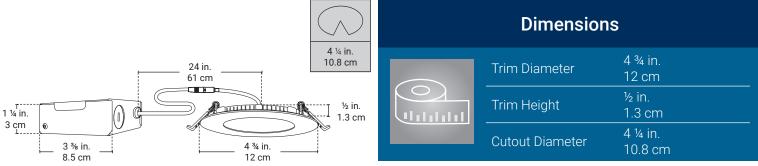

## SLDSKB4KW

- Integrated LED.
- Compact and flexible fixture designed for ceiling clearance of 1 ¼" (32 mm) and more.
- · Insulated ceiling rated for direct contact with insulation
- Suitable for wet locations.
- Airtight.
- Dimmable (compatible with most dimmers).

## Lighting source

| $\bigcirc$ | Power      | 11W ~ 120V |
|------------|------------|------------|
|            | Brightness | 750 Lumens |
|            | Color      | 4000K      |
|            | Lifespan   | 35 000 hrs |

| Trim Matte White | ng clearance | Finish |      |  |             |  |
|------------------|--------------|--------|------|--|-------------|--|
|                  | isulation.   |        | Trim |  | Matte White |  |