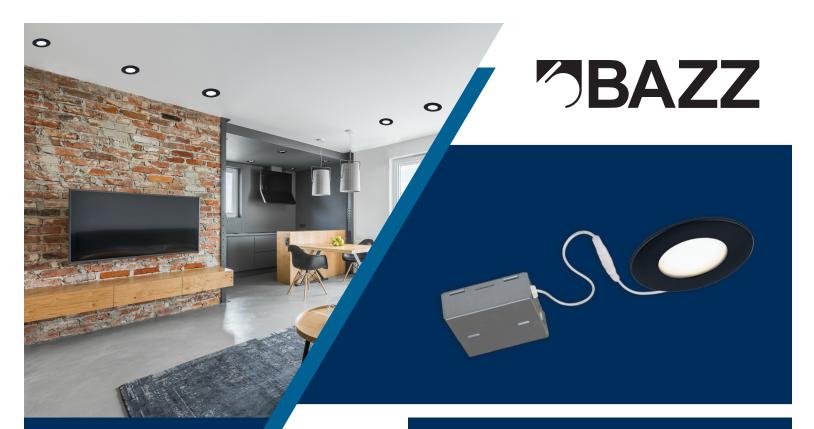

## Integrated LED Recessed Fixture

#### **SLDSKB4BK**

- Integrated LED.
- Compact and flexible fixture designed for ceiling clearance of 1 ¼" (32 mm) and more.
- Insulated ceiling rated for direct contact with insulation.
- · Suitable for wet locations.
- · Airtight.
- Dimmable (compatible with most dimmers).