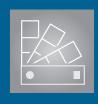

## Integrated LED Recessed Fixture

#### **SLDSKB4BK**

- Integrated LED.
- Compact and flexible fixture designed for ceiling clearance of 1 ¼" (32 mm) and more.
- Insulated ceiling rated for direct contact with insulation.
- · Suitable for wet locations.
- · Airtight.
- Dimmable (compatible with most dimmers).

### Lighting source

| Power      | 11W ~ 120V |
|------------|------------|
| Brightness | 750 Lumens |
| Color      | 3000K      |
| Lifespan   | 35 000 hrs |

#### **Finish**

im Matte Black