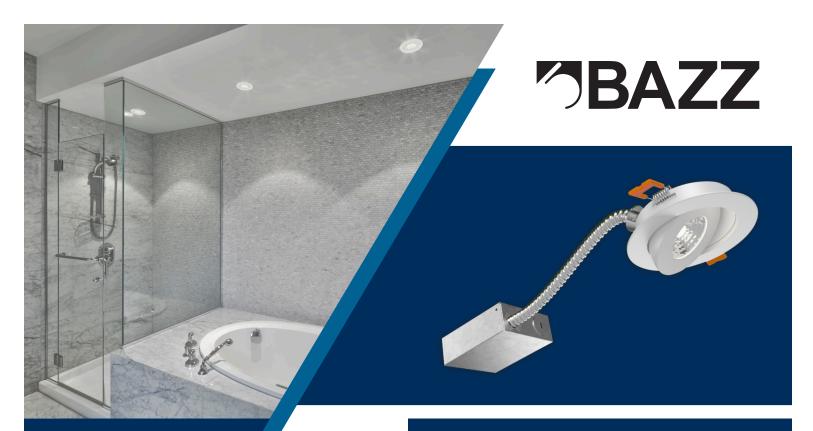

**Integrated LED Recessed Fixture** 

## LUXSLM2D4W

- Integrated LED.
- Compact and flexible fixture designed for ceiling clearance of 2  $\frac{1}{4}$ " (57 mm) and more.
- Insulated ceiling rated for direct contact with insulation.
- Suitable for wet locations.
- Airtight.
- Dimmable (compatible with most dimmer).