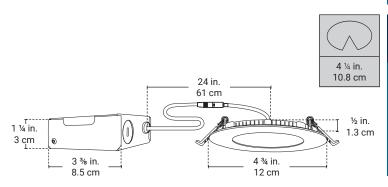

### **Dimensions**

| Trim Diameter   | 4 ¾ in.<br>12 cm |
|-----------------|------------------|
| Trim Height     | ½ in.<br>1.3 cm  |
| Cutout Diameter | 4 ¼ in.          |

6000 Boulevard Thimens Saint-Laurent, Qc Canada, H4S 1S5 1.800.931.4470 www.bazz.ca