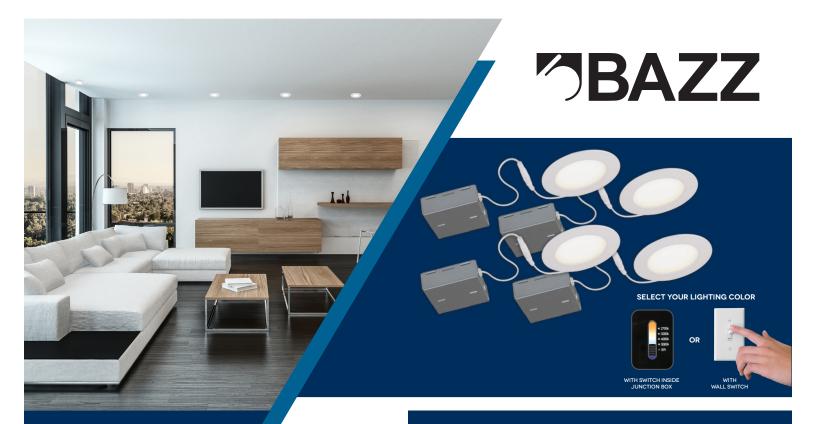

# Integrated LED Recessed Fixture

## DISK4CCT4W4

**X4** 

- Integrated LED.
- Compact and flexible fixture designed for ceiling clearance of 1 ¼" (32 mm) and more.
- Insulated ceiling rated for direct contact with insulation.
- Suitable for wet locations.
- · Airtight.
- CCT color adjustable with switch inside junction box or wall switch.
- Dimmable (compatible with most dimmers).

## Lighting source

| Power      | 11W ~ 120V                       |
|------------|----------------------------------|
| Brightness | 750 Lumens                       |
| CCT Color  | 2700K - 3000K -<br>4000K - 5000K |
| Lifespan   | 35 000 Hours                     |