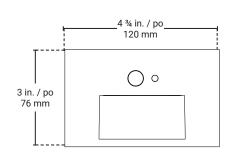

## DimensionsLength4 % in.<br/>120 mmWidth1 ½ in.<br/>37 mmHeight3 in.<br/>76 mm

6000 Boulevard Thimens Saint-Laurent, Qc Canada, H4S 1S5 1.800.931.4470 www.bazz.ca

daniel.goulet@bazz.ca