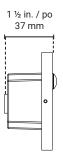

## DimensionsLength4 % in.<br/>120 mmWidth1 ½ in.<br/>37 mmHeight3 in.<br/>76 mm

6000 Boulevard Thimens Saint-Laurent, Qc Canada, H4S 1S5 1.800.931.4470 www.bazz.ca

daniel.goulet@bazz.ca