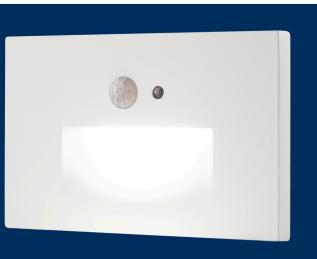

## Integrated LED Step Light

## STRL3MTWH

- Pre-installed photocell sensor.
- Energy savings dusk to dawn feature turns the LEDs ON when it's dark and OFF when there is light.
- Motion detection, automatically turn the lights ON and turns the lights OFF after 1 minute when the space is vacated.
- Suitable for indoor and outdoor installation.
- Suitable for wet locations.
- 5 years warranty.

## Lighting source

|  | Power      | 3W ~ 120V    |
|--|------------|--------------|
|  | Brightness | 85 Lumens    |
|  | Color      | 3000K        |
|  | Lifespan   | 25 000 Hours |

| Finis     | sh    |  |
|-----------|-------|--|
| Structure | White |  |