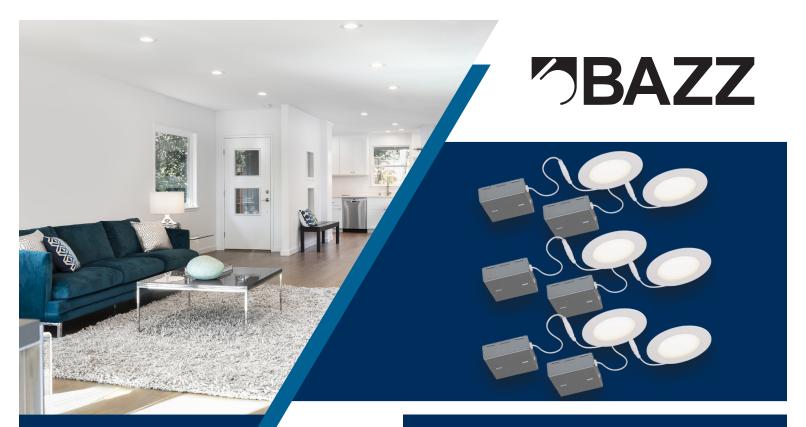

Integrated LED Recessed Fixture

# STKD44KW6

**X6** 

- Integrated LED.
- Compact and flexible fixture designed for ceiling clearance of 1 ¼" (32 mm) and more.
- Insulated ceiling rated for direct contact with insulation.
- · Suitable for damp locations.
- Dimmable (compatible with most dimmers).