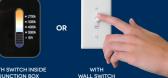

## DISK4CCT4W

- Integrated LED.
- Compact and flexible fixture designed for ceiling clearance of 1 ¼" (32 mm) and more.

11

- Insulated ceiling rated for direct contact with insulation.
- Suitable for wet locations.
- Airtight.
- CCT color adjustable with switch inside junction box or wall switch.
- Dimmable (compatible with most dimmers).