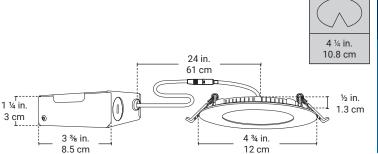

## V2 in. Trim Diameter 4 ¾ in. 1.3 cm Trim Height ½ in. Cutout Diameter 4 ¼ in. 1.0.8 cm

daniel.goulet@bazz.ca

6000 Boulevard Thimens Saint-Laurent, Qc Canada, H4S 1S5 1.800.931.4470 www.bazz.ca