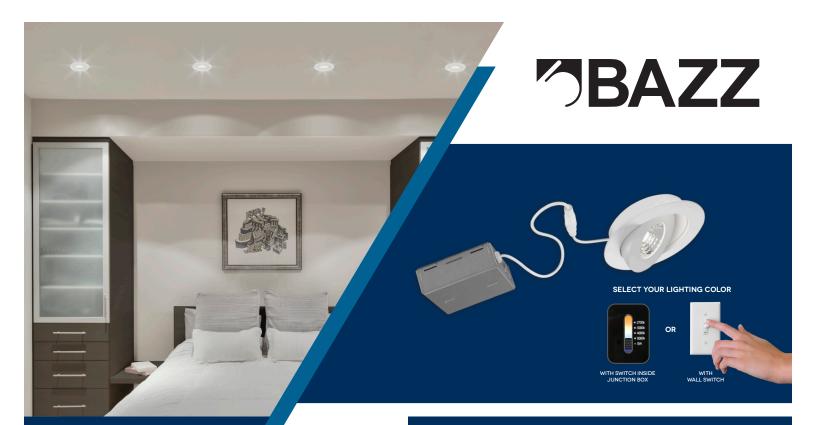

Integrated LED Recessed Fixture

## DISK4CCT360W

- Integrated LED.
- · Directional trim.
- Compact and flexible fixture designed for ceiling clearance of 1 5%" (41 mm) and more.
- · Insulated ceiling rated for direct contact with insulation.
- · Suitable for damp locations.
- CCT color adjustable with switch inside junction box or wall switch.
- Dimmable (compatible with most dimmers).