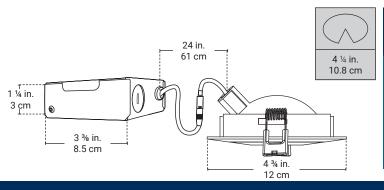

## **Dimensions**

| Trim Diameter   | 4 ¾ in.<br>12 cm |
|-----------------|------------------|
| Trim Height     | ½ in.<br>1.3 cm  |
| Cutout Diameter | 4 ¼ in.          |

6000 Boulevard Thimens Saint-Laurent, Qc Canada, H4S 1S5 1.800.931.4470 www.bazz.ca

10.8 cm