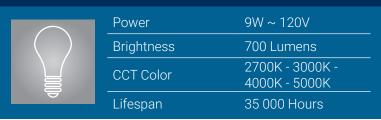

Integrated LED Recessed Fixture

## DISK4CCT360W

- Integrated LED.
- · Directional trim.
- Compact and flexible fixture designed for ceiling clearance of 1 5%" (41 mm) and more.
- · Insulated ceiling rated for direct contact with insulation.
- · Suitable for damp locations.
- CCT color adjustable with switch inside junction box or wall switch.
- Dimmable (compatible with most dimmers).



## Lighting source



## Fini



Γrim

Matte White

## **Dimensions**



| Trim Diameter   | 4 ¾ in.<br>12 cm |
|-----------------|------------------|
| Trim Height     | ½ in.<br>1.3 cm  |
| Cutout Diameter | 4 ¼ in.          |

6000 Boulevard Thimens Saint-Laurent, Qc Canada, H4S 1S5 1.800.931.4470 www.bazz.ca



10.8 cm