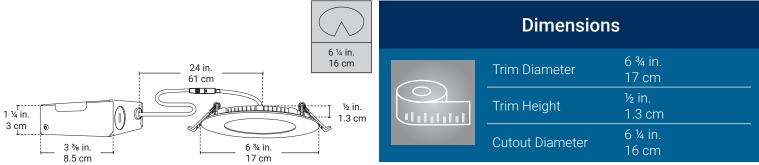

| clearance | Finish |             |
|-----------|--------|-------------|
| lation.   | Trim   | Matte White |

S.