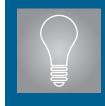

# Integrated LED Shop Light

### **PSHOP2WH**

- Energy saving integrated LED.
- Angle diffuser for optimal light distribution.
- 16 in. hanging chain, power cord and pull switch included.
- · Easy On/Off pull chain.
- · Not dimmable.

# 46 ¾ in. 40.6 cm 119 cm 15 in. 4 cm 3 ¾ in. 9.5 cm