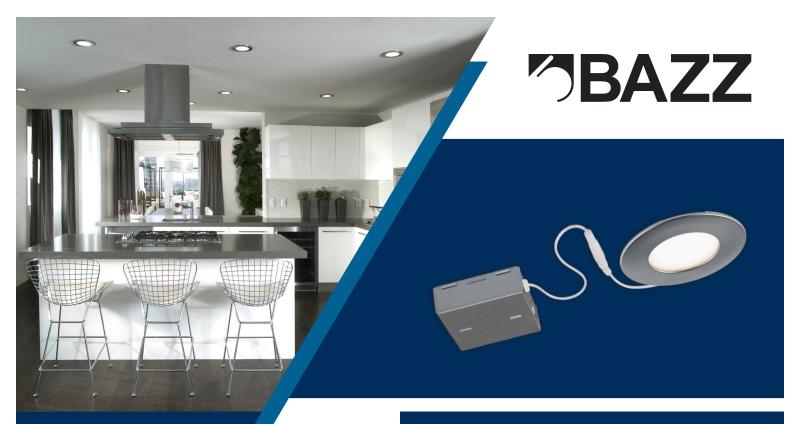

# Integrated LED Recessed Fixture

### **SLDSKB4B**

- Integrated LED.
- Compact and flexible fixture designed for ceiling clearance of 1 ¼" (32 mm) and more.
- Insulated ceiling rated for direct contact with insulation.
- · Suitable for wet locations.
- · Airtight.
- Dimmable (compatible with most dimmers).

## Lighting source

| Power      | 11W ~ 120V |
|------------|------------|
| Brightness | 750 Lumens |
| Color      | 3000K      |
| Lifespan   | 35 000 hrs |