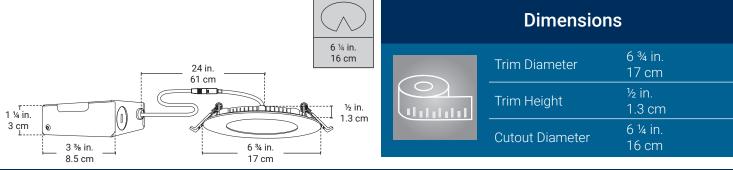

## DISK704KW

- Integrated LED.
- Compact and flexible fixture designed for ceiling clearance of 1 <sup>5</sup>/<sub>8</sub>" (41 mm) and more.
- · Insulated ceiling rated for direct contact with insulation.
- Suitable for wet locations.
- Dimmable (compatible with most dimmers).

## Lighting source

|  | Power      | 12W ~ 120V   |
|--|------------|--------------|
|  | Brightness | 1000 Lumens  |
|  | Color      | 4000K        |
|  | Lifespan   | 35 000 Hours |

| clearance | Finish |      |             |
|-----------|--------|------|-------------|
| lation.   |        | Trim | Matte White |
|           |        |      |             |